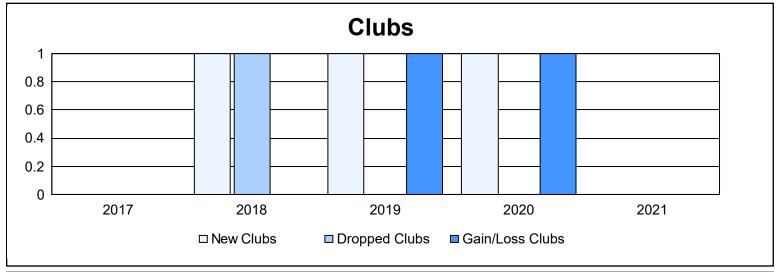

District 111MS As of June 2021 Cumulative

| Year      | New<br>Clubs | Dropped<br>Clubs | Gain/<br>Loss<br>Clubs | New<br>Members | Charter<br>Members | Reinstate<br>Members | Transfer<br>Members | Total<br>Member<br>Added | Total<br>Members<br>Dropped | Gain/<br>Loss<br>Members |
|-----------|--------------|------------------|------------------------|----------------|--------------------|----------------------|---------------------|--------------------------|-----------------------------|--------------------------|
| 2016-2017 | 0            | 0                | 0                      | 158            | 0                  | 3                    | 6                   | 167                      | 161                         | 6                        |
| 2017-2018 | 1            | 1                | 0                      | 167            | 21                 | 4                    | 10                  | 202                      | 195                         | 7                        |
| 2018-2019 | 1            | 0                | 1                      | 156            | 22                 | 2                    | 10                  | 190                      | 153                         | 37                       |
| 2019-2020 | 1            | 0                | 1                      | 155            | 21                 | 1                    | 13                  | 190                      | 164                         | 26                       |
| 2020-2021 | 0            | 0                | 0                      | 91             | 0                  | 2                    | 4                   | 97                       | 146                         | -49                      |
| Average   | 1            | 0                | 0                      | 145            | 13                 | 2                    | 9                   | 169                      | 164                         | 5                        |