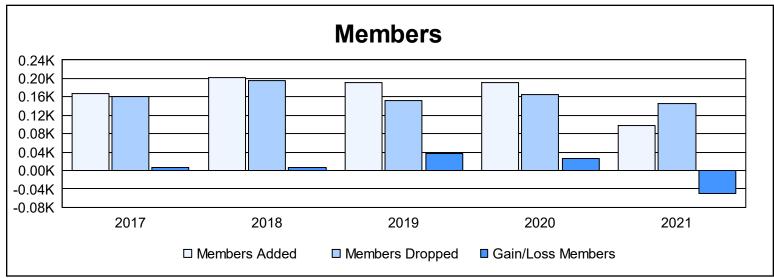

District 111MS As of June 2021 Cumulative

| Year      | New<br>Clubs | Dropped<br>Clubs | Gain/<br>Loss<br>Clubs | New<br>Members | Charter<br>Members | Reinstate<br>Members | Transfer<br>Members | Total<br>Member<br>Added | Total<br>Members<br>Dropped | Gain/<br>Loss<br>Members |
|-----------|--------------|------------------|------------------------|----------------|--------------------|----------------------|---------------------|--------------------------|-----------------------------|--------------------------|
| 2016-2017 | 0            | 0                | 0                      | 158            | 0                  | 3                    | 6                   | 167                      | 161                         | 6                        |
| 2017-2018 | 1            | 1                | 0                      | 167            | 21                 | 4                    | 10                  | 202                      | 195                         | 7                        |
| 2018-2019 | 1            | 0                | 1                      | 156            | 22                 | 2                    | 10                  | 190                      | 153                         | 37                       |
| 2019-2020 | 1            | 0                | 1                      | 155            | 21                 | 1                    | 13                  | 190                      | 164                         | 26                       |
| 2020-2021 | 0            | 0                | 0                      | 91             | 0                  | 2                    | 4                   | 97                       | 146                         | -49                      |
| Average   | 1            | 0                | 0                      | 145            | 13                 | 2                    | 9                   | 169                      | 164                         | 5                        |